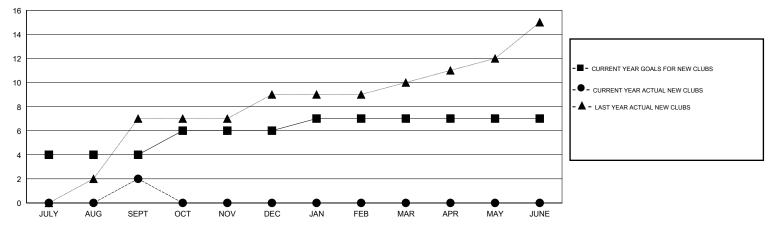

## GOALS AND ACTUAL NEW CLUBS CUMULATIVE

| -■-   | CURRENT YEAR GOALS FOR NEW |
|-------|----------------------------|
| MEMAD | EDE                        |

- CURRENT YEAR ACTUAL MEMBERS

- ▲ - LAST YEAR ACTUAL MEMBERS

## LOCATION INDIA

GMT CA 6

|                            |                  | Clubs            |                  |                  |                          |                    | Members                             |                    |                  |
|----------------------------|------------------|------------------|------------------|------------------|--------------------------|--------------------|-------------------------------------|--------------------|------------------|
|                            | RESUL            | TS FOR 2016-2017 |                  |                  |                          | RESU               | LTS FOR 2016-2017                   |                    |                  |
| QUARTER                    | NEW CLUB<br>GOAL | NEW CLUBS        | DROPPED<br>CLUBS | NET<br>GAIN/LOSS | QUARTER                  | NEW MEMBER<br>GOAL | CHARTER AND<br>NEW MEMBERS<br>ADDED | DROPPED<br>MEMBERS | NET<br>GAIN/LOSS |
| JULY/AUG/SEPT              | 4                | 2                | 0                | 2                | JULY/AUG/SEPT            | 220                | 266                                 | 304                | -38              |
| OCT/NOV/DEC<br>JAN/FEB/MAR | 1                | 0<br>0           | 0                | 0                | OCT/NOV/DEC  JAN/FEB/MAR | 5<br>125           | 0<br>0                              | 0                  | 0<br>0           |
| APR/MAY/JUNE               | 0                | 0                | 0                | 0                | APR/MAY/JUNE             | 50                 | 0                                   | 0                  | 0                |