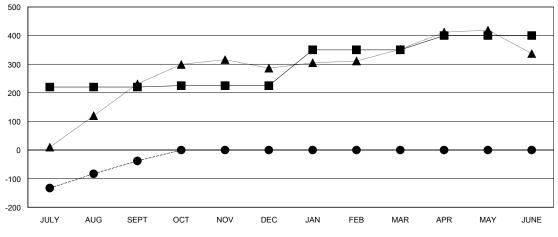

## GOALS AND ACTUAL NEW CLUBS CUMULATIVE

| -■-   | CURRENT YEAR GOALS FOR NEW |
|-------|----------------------------|
| MEMAD | EDE                        |

- CURRENT YEAR ACTUAL MEMBERS

- ▲ - LAST YEAR ACTUAL MEMBERS

## LOCATION INDIA

GMT CA 6

|                            |                  | Clubs            |                  |                  |                          |                    | Members                             |                    |                  |
|----------------------------|------------------|------------------|------------------|------------------|--------------------------|--------------------|-------------------------------------|--------------------|------------------|
|                            | RESUL            | TS FOR 2016-2017 |                  |                  |                          | RESU               | LTS FOR 2016-2017                   |                    |                  |
| QUARTER                    | NEW CLUB<br>GOAL | NEW CLUBS        | DROPPED<br>CLUBS | NET<br>GAIN/LOSS | QUARTER                  | NEW MEMBER<br>GOAL | CHARTER AND<br>NEW MEMBERS<br>ADDED | DROPPED<br>MEMBERS | NET<br>GAIN/LOSS |
| JULY/AUG/SEPT              | 4                | 2                | 0                | 2                | JULY/AUG/SEPT            | 220                | 266                                 | 304                | -38              |
| OCT/NOV/DEC<br>JAN/FEB/MAR | 1                | 0<br>0           | 0                | 0                | OCT/NOV/DEC  JAN/FEB/MAR | 5<br>125           | 0<br>0                              | 0                  | 0<br>0           |
| APR/MAY/JUNE               | 0                | 0                | 0                | 0                | APR/MAY/JUNE             | 50                 | 0                                   | 0                  | 0                |